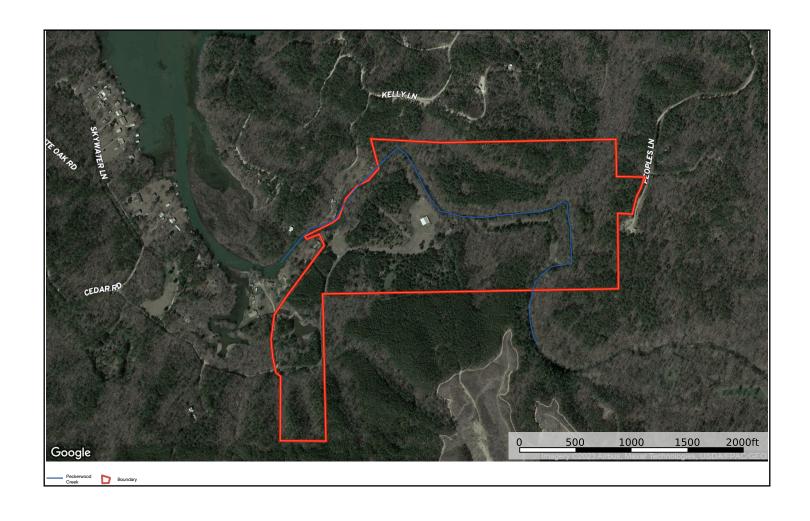

## Morgan Farm 91 +/- acres \$ 995,000 Coosa County

Morgan Farm is a unique offering that features beautiful creek frontage with boat access to Lay Lake, a fantastic cabin/lodge, a spacious equipment barn, and a great mix of open ground and mature timber.

- → 3 Bedroom open floor plan cabin situated on Peckerwood Creek with a stacked stone fireplace, 3 bedrooms
- ► Boathouse with lift and access to Lay Lake
- Spacious equipment barn
- ► 3,900 feet of frontage on Peckerwood Creek, pasture / food plots, mature timber