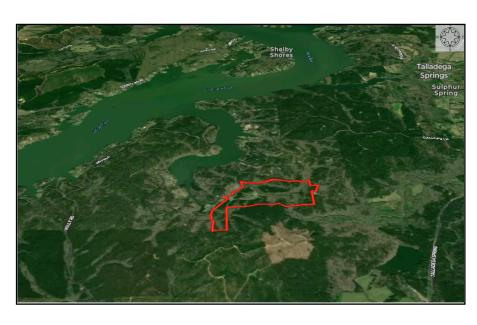

## Morgan Farm 91 +/- acres \$ 995,000 Coosa County

Morgan Farm is a unique offering that features beautiful creek frontage with boat access to Lay Lake, a fantastic cabin/lodge, a spacious equipment barn, and a great mix of open ground and mature timber.