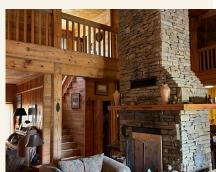

- → 3 Bedroom open floor plan cabin situated on Peckerwood Creek with a stacked stone fireplace, 3 bedrooms
- ► Boathouse with lift and access to Lay Lake
- Spacious equipment barn
- ► 3,900 feet of frontage on Peckerwood Creek, pasture / food plots, mature timber